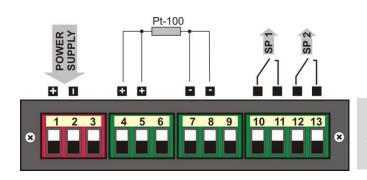

The menu contains assigning of the input signal to the bar length, selection of the bar colors and settings of two Set Point Relays.

OCB301-Pt permits setting of two Set Points SP1 and SP2 with Relays 5A-230VAC, SPST.

## **TERMINALS OCB301-Pt**

OCB301 horizontal mount

**ORBIT CONTROLS AG**Zürcherstrasse 137
CH-8952 Schlieren-Zürich

Tel: +41 44 730 2753 info@orbitcontrols.ch © orbit controls 201711