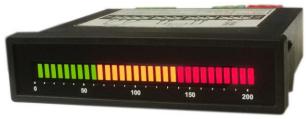

**OCB201-Pt and OCB301-Pt** are programmable Bargraphs with 20 or 30 Bar Segments. They are designed for panel mount for connection to Pt-100 temperature sensor with two or four terminals and permit visualizing of the temperature process. The three colors can be free distributed across the entire bar length. The intensity of the bar can be set between 20% and 100% to permit visibility under different lighting conditions.

## SPECIFICATIONS OCB201-Pt, OCB301-Pt

Inputs Pt-100 two or four terminals Bar OCB201, 20 LED, red-green-orange OCB301, 30 LED, red-green-orange

Accuracy ± 1 Segment Intensity In steps 20%...100%

Set Points Option for OCB301-Pt: OCB301: 24 x 96 x 100mm, 2 Relays SPST, 5A-230VAC Panel cut-out 22.5 x 66mm OCB301: 24 x 96 x 100mm, Panel cut-out 22.5 x 92mm